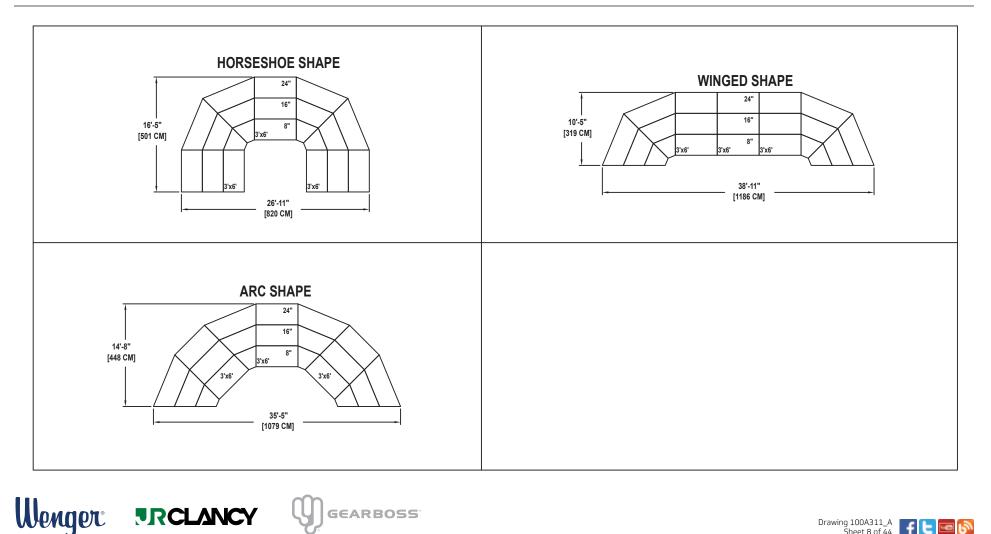

## SEATED CHORAL RISER SET NO. 135

SEATING CAPACITY NOT USING THE FLOOR, 51. SEATING CAPACITY WITH ONE ROW ON THE FLOOR, 60. SEATING CAPACITY IS BASED ON 26" CHAIR SPACING.

Drawing 100A311\_A Sheet 8 of 44